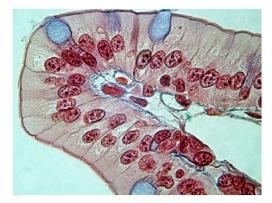

#### If it is a tissue....

- A group of cells working together
- Similar shape
- You will see many different cells together

skin nerves muscle

ex.