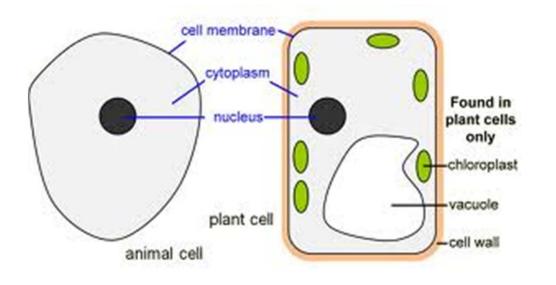

#### If it is a cell....

- A cell is a small compartment
- The basic unit of life...like a building blocks