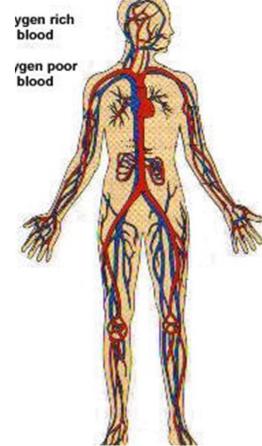

#### If it is an organ system....

- Group of organs working together
- Perform a specific job
  - ex. respiration circulation reproduction