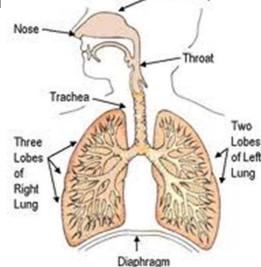

#### If it is an organ system....

- Group of organs working together
- Perform a specific job
  - ex. respiration circulation reproduction