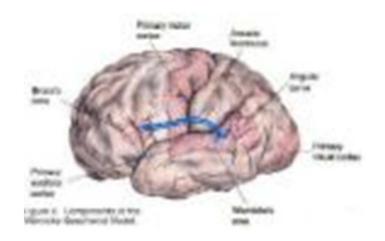

## If it is an organ....

- Many different tissues work together
- Usually can't see individual cells

ex. lungs kidney brain heart