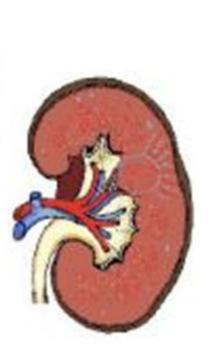

## If it is an organ....

- Many different tissues work together
- Usually can't see individual cells

ex. lungs kidney brain heart