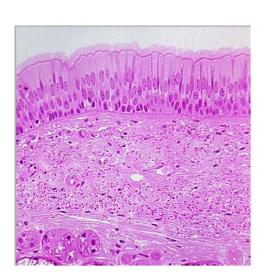

#### If it is a tissue....

- A group of cells working together
- Similar shape
- You will see many different cells together

skin nerves muscle

ex.