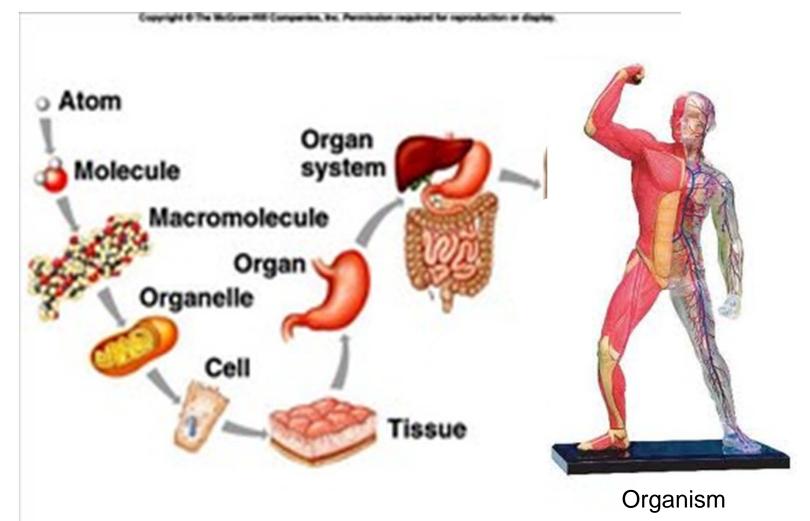

# Is that a cell, tissue, organ, organ system or organism?

How do you know?

## Simple to Complex

#### If it is a cell....

- A cell is a small compartment
- The basic unit of life...like a building blocks

#### If it is a tissue....

- A group of cells working together
- Similar shape
- You will see many different cells together

skin nerves muscle

ex.

## If it is an organ....

- Many different tissues work together
- Usually can't see individual cells

ex. lungs kidney brain heart

#### If it is an organ system....

- Group of organs working together
- Perform a specific job
  - ex. respiration circulation reproduction

## If it is an organism....

- A few organ systems combined
- Perform <u>all</u> life functions
  - Made of cells
  - Grow & Develop
  - Respond & Adapt
  - Ingestion & Digestion
  - Excretion
  - Respiration
  - Reproduction ex.