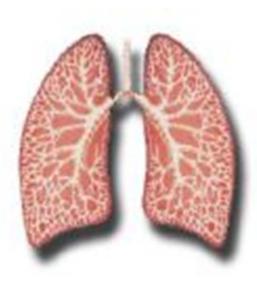

## If it is an organ....

- Many different tissues work together
- Usually can't see individual cells

ex. lungs kidney brain heart